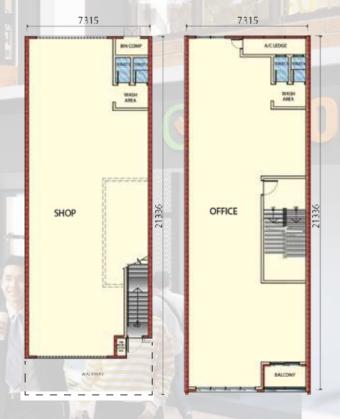

### **FLOOR PLAN**

Type A - 2-Storey Typical Unit Land size: 22' x 70' Built-up: 3,113 sq. ft.

**GROUND FLOOR** 

**FIRST & SECOND FLOOR** 

Type B - 3-Storey Typical Unit Land size: 24' x 70' Built-up: 4,909 sq. ft.