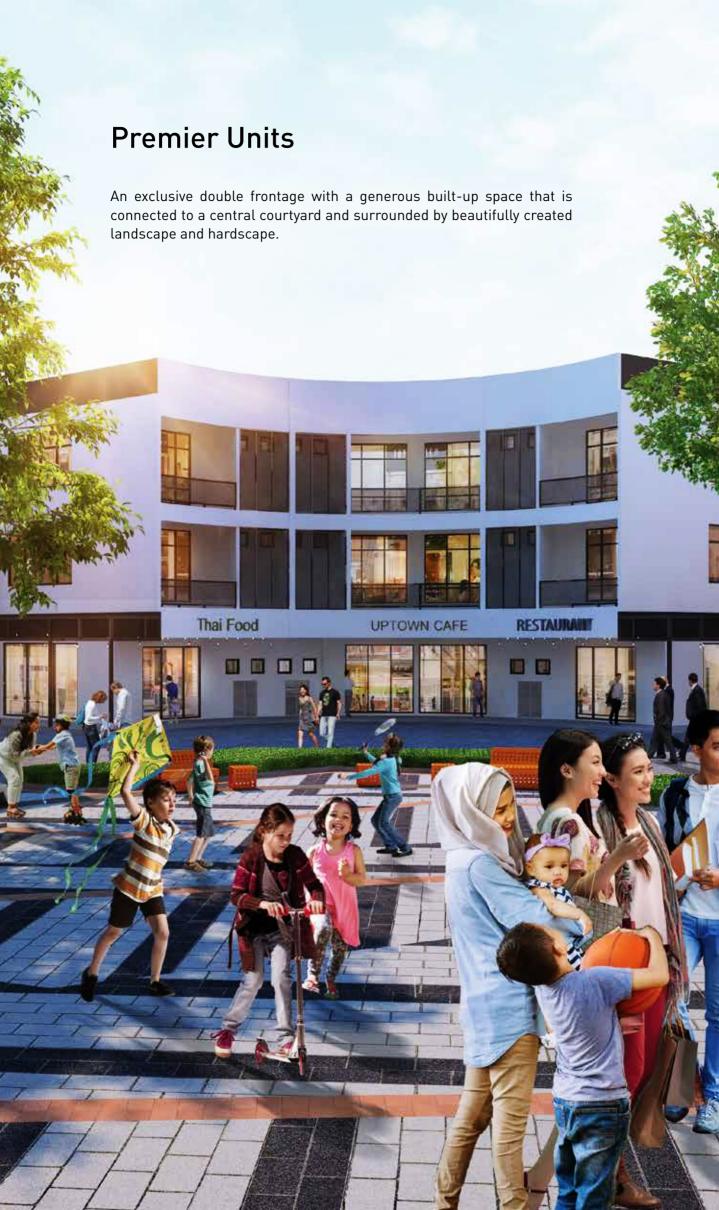

The development's unique design features a central courtyard plaza surrounded by the commercial blocks. This courtyard space serves as an open public area which connects the entire development – allowing people to congregate, be it for relaxation or recreation – creating an urban hub for the people.

## THE UNIQUE CONCEPT BEHIND 68° AVENUE

Intentionally designed with vast open spaces, 68° Avenue reimagines and reinvents public spaces through creative place-making. The main feature of the development is the central courtyard plaza which acts as a hub of activity, drawing throngs of people from the surrounding community – translating to better opportunities for both businesses and owners of 68° Avenue.