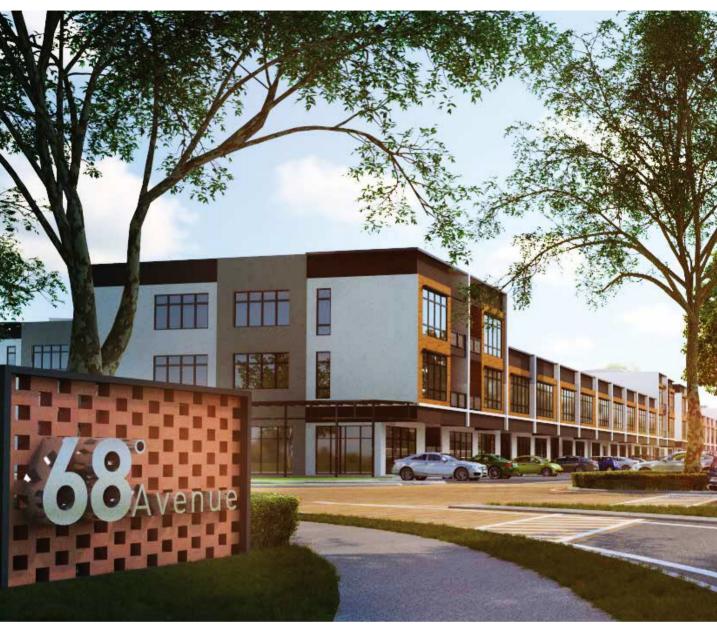

# 68° Avenue

2 & 3 STOREY SHOP OFFICE 2 & 3 层店屋

Gelang Patah's Golden Triangle

## INTRODUCING GELANG PATAH'S GOLDEN TRIANGLE

Envisioned as the new lifestyle commercial hub in Gelang Patah, the long awaited 68° Avenue is poised to become Johor Bahru's new urban hotspot. Built on 23 acres of land, this landmark development offers an open green concept and takes place-making to a different level.