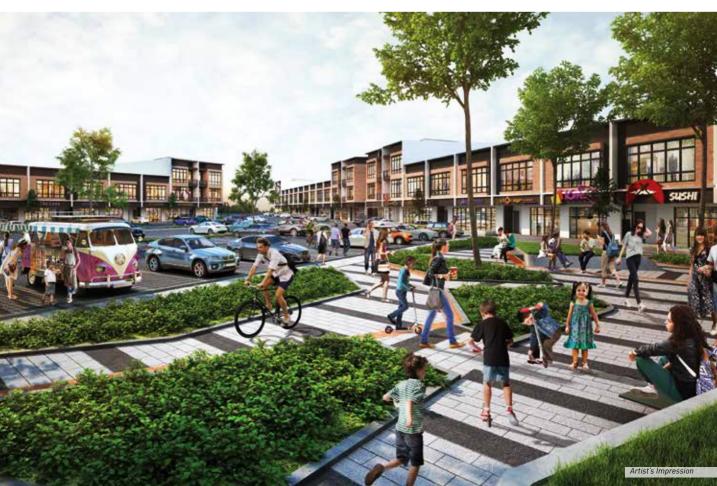

The development's unique design features a central courtyard plaza surrounded by the commercial blocks. This courtyard space serves as an open public area which connects the entire development – allowing people to congregate, be it for relaxation or recreation – creating an urban hub for the people.

## THE UNIQUE CONCEPT BEHIND 68° AVENUE

Intentionally designed with vast open spaces, 68° Avenue reimagines and reinvents public spaces through creative place-making. The main feature of the development is the central courtyard plaza which acts as a hub of activity, drawing throngs of people from the surrounding community – translating to better opportunities for both businesses and owners of 68° Avenue.