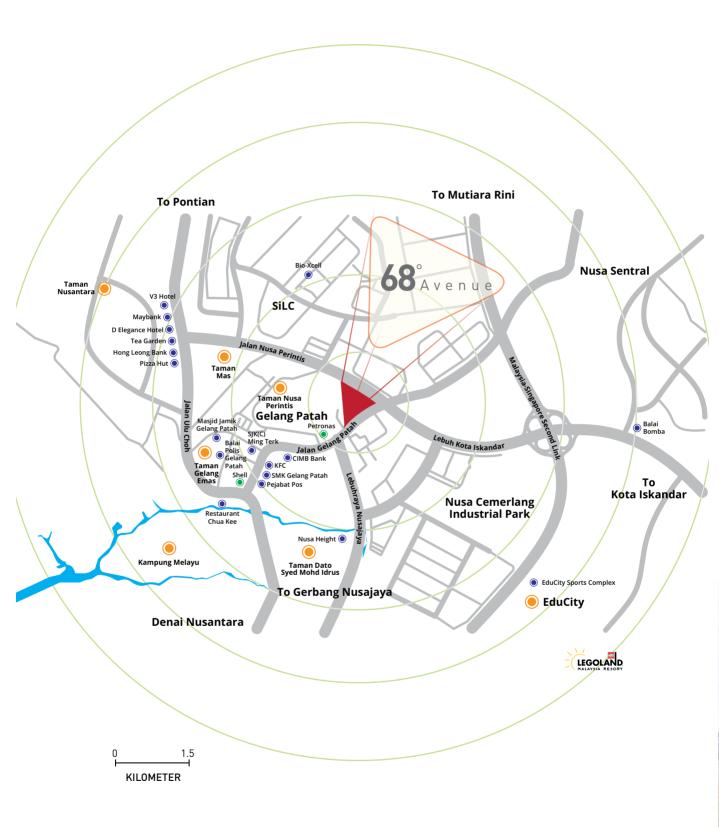

### IT'S ALL ABOUT LOCATION

SiLC Nusajaya

Strategically located in Gelang Patah and within 10km of Gerbang Nusajaya, 68° Avenue boasts a prime locale and is surrounded by matured residential and commercial areas. This strategic location is further enhanced by its close proximity to a myriad of amenities and places of interest, as well as ease of access via the Coastal Highway and Malaysia–Singapore Second Link Expressway.

The development is also well supported by a catchment area with a high population growth rate, together with surrounding amenities such as EduCity, Horizon Hills Golf and Country Club, Puteri Harbour, Bukit Indah, Legoland Malaysia, Gleneagles Medini Hospital, Columbia Asia Hospital and Puteri Harbour International Ferry Terminal, which further adds to its importance and prestige.