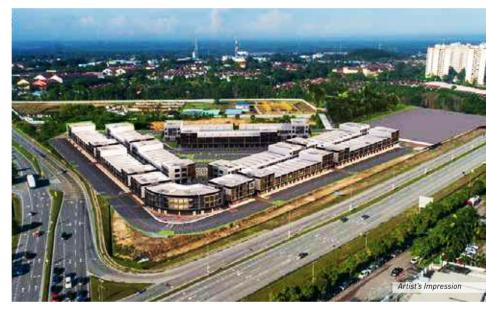

## INTRODUCING GELANG PATAH'S GOLDEN TRIANGLE

Envisioned as the new lifestyle commercial hub in Gelang Patah, the long awaited 68° Avenue is poised to become Johor Bahru's new urban hotspot. Built on 23 acres of land, this landmark development offers an open green concept and takes place-making to a different level.

The development's unique design features a central courtyard plaza surrounded by the commercial blocks. This courtyard space serves as an open public area which connects the entire development – allowing people to congregate, be it for relaxation or recreation – creating an urban hub for the people.