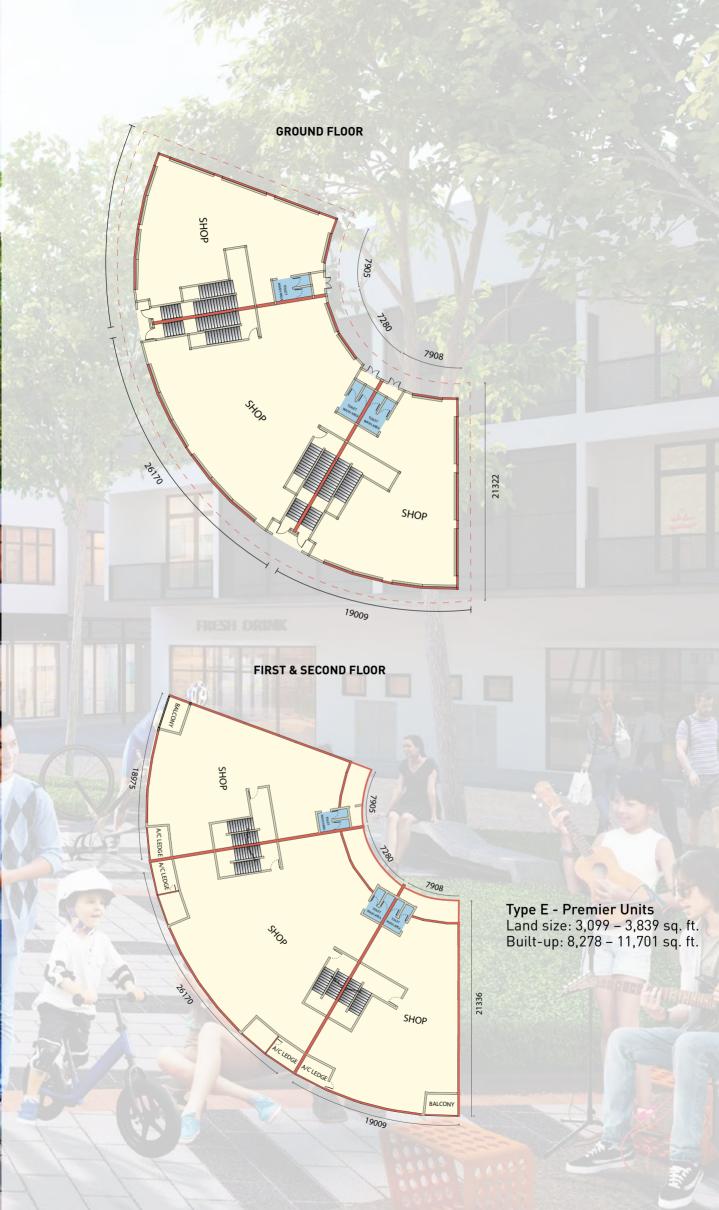

### **FLOOR PLAN**

Type A - 2-Storey Typical Unit Land size: 22' x 70' Built-up: 3,113 sq. ft.

**GROUND FLOOR** 

**FIRST & SECOND FLOOR** 

Type B - 3-Storey Typical Unit Land size: 24' x 70' Built-up: 4,909 sq. ft.