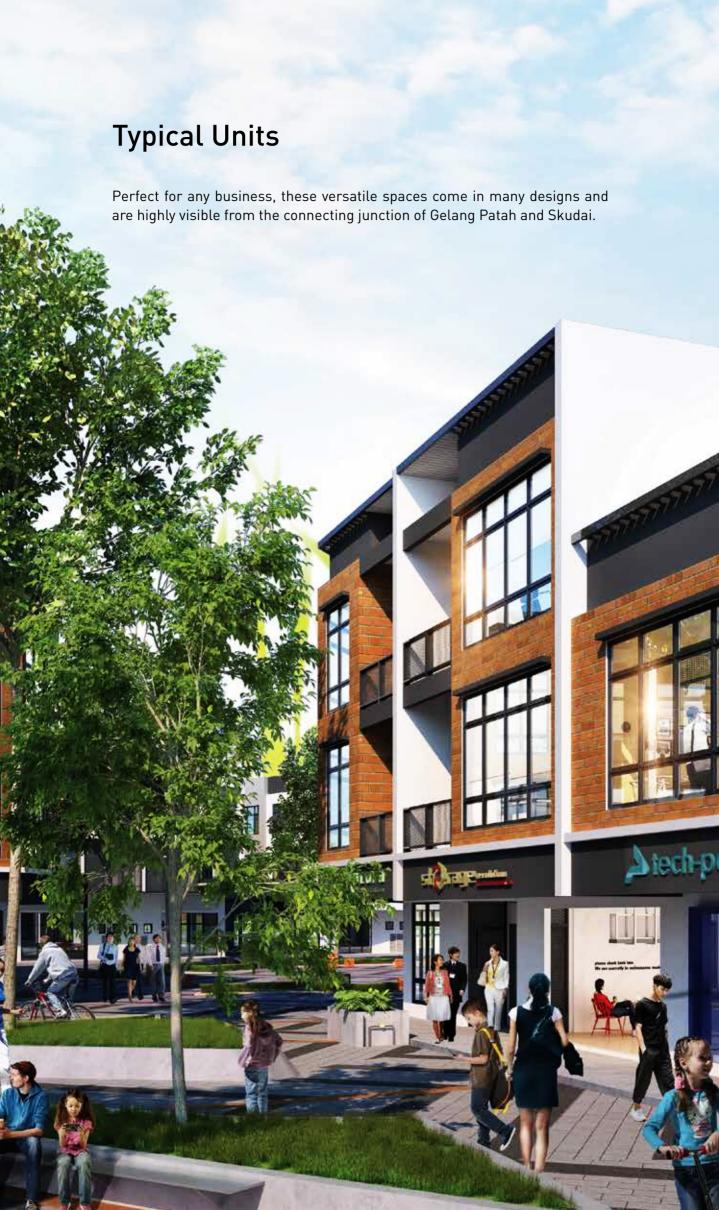

## THE UNIQUE CONCEPT BEHIND 68° AVENUE

Intentionally designed with vast open spaces, 68° Avenue reimagines and reinvents public spaces through creative place-making. The main feature of the development is the central courtyard plaza which acts as a hub of activity, drawing throngs of people from the surrounding community – translating to better opportunities for both businesses and owners of 68° Avenue.

#### 2 & 3 STOREY SHOP OFFICE

- 66 ft wide main road frontage
- Spacious unit layout
- Public spaces & people places

#### 2&3层店屋

- 66尺宽敞路面
- 宽敞的内置布局
- 大众空间及聚集中心