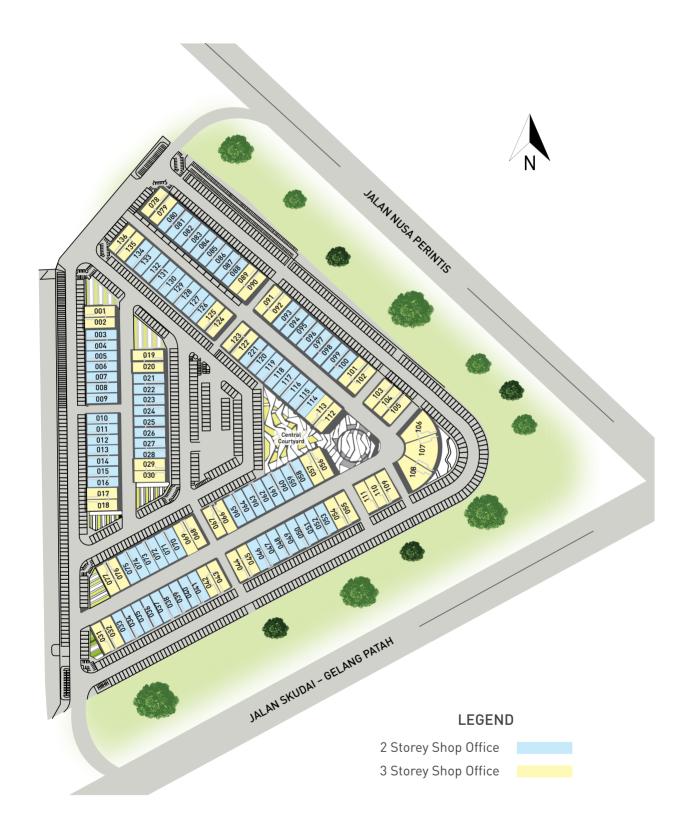

## INTRODUCING GELANG PATAH'S GOLDEN TRIANGLE

Envisioned as the new lifestyle commercial hub in Gelang Patah, the long awaited 68° Avenue is poised to become Johor Bahru's new urban hotspot. Built on 23 acres of land, this landmark development offers an open green concept and takes place-making to a different level.

The development's unique design features a central courtyard plaza surrounded by the commercial blocks. This courtyard space serves as an open public area which connects the entire development – allowing people to congregate, be it for relaxation or recreation – creating an urban hub for the people.

## THE UNIQUE CONCEPT BEHIND 68° AVENUE

Intentionally designed with vast open spaces, 68° Avenue reimagines and reinvents public spaces through creative place-making. The main feature of the development is the central courtyard plaza which acts as a hub of activity, drawing throngs of people from the surrounding community – translating to better opportunities for both businesses and owners of 68° Avenue.

#### 2 & 3 STOREY SHOP OFFICE

- 66 ft wide main road frontage
- Spacious unit layout
- Public spaces & people places