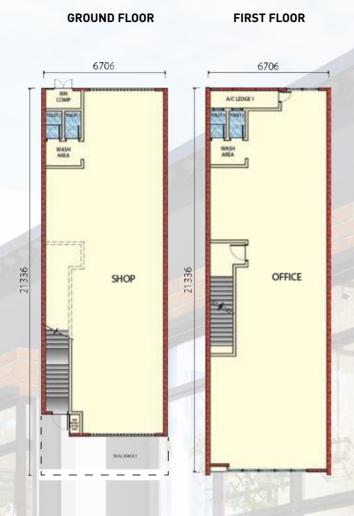

### **FLOOR PLAN**

Type A - 2-Storey Typical Unit Land size: 22' x 70' Built-up: 3,113 sq. ft.

**GROUND FLOOR** 

**FIRST & SECOND FLOOR** 

Type B - 3-Storey Typical Unit Land size: 24' x 70' Built-up: 4,909 sq. ft.