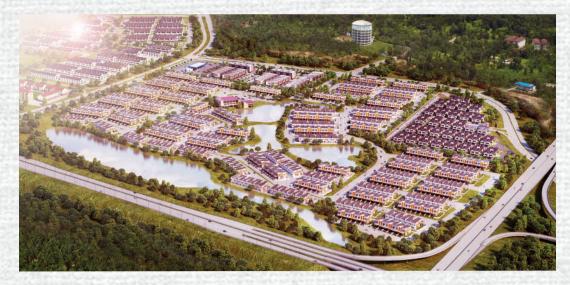

## DEVELOPMENT LAYOUT PLAN

#### Phase 1 (Completed)

- 1. Main Entrance
- 2. Guard House (24-hours Access Control)
- Clubhouse with Multipurpose Hall, Gym, Nursery Space, Management Office, Tennis Court & Surau
- 4. Children's Playground
- 5. Lakeside Cycle & Jogging Track at Pond 1
- 6. Lakeside Pavilion
- 7. Lakeside Cabana
- 8. Outdoor Plaza

#### Phase 2 (Future Development)

- 9. Children's Playground
- 10. Refuse Centre (Phase 3)
- 11. Children's Playground
- 12. Lakeside Cycling & Jogging
  Track at Pond 2
- 13. Lakeside Pergola
- 14. Lakeside Gazebo
- 15. Terraced Wetland