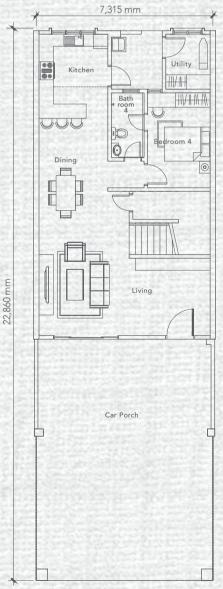

### **ATTRIBUTES**

- Gated & Guarded Community
- Freehold
- Low-Density
- Modern Design
- Spacious Interior

Typical Floor Plan

GROUND FLOOR

#### Type A

Land size : 22' x 75' Built up : 2,041' 4 Bedrooms + 1 Utility

3 Bathrooms

Typical Floor Plan

Type B

Land size : 24' x 75' Built up : 2,238' 4 Bedrooms + 1 Utility

4 Bathrooms