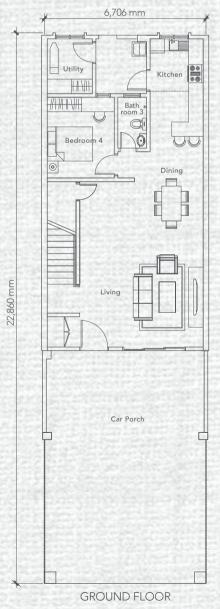

#### Type A

Land size : 22' x 75' Built up : 2,041' 4 Bedrooms + 1 Utility

3 Bathrooms

Typical Floor Plan

Type B

Land size : 24' x 75' Built up : 2,238' 4 Bedrooms + 1 Utility

4 Bathrooms

### **ATTRIBUTES**

- Gated & Guarded Community
- Freehold
- Low-Density
- Modern Design
- Spacious Interior

Typical Floor Plan

GROUND FLOOR