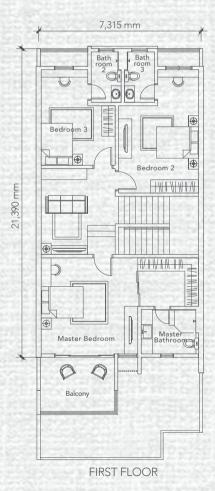

Typical Floor Plan

Type B

Land size : 24' x 75' Built up : 2,238' 4 Bedrooms + 1 Utility

4 Bathrooms

#### Type A

Land size : 22' x 75' Built up : 2,041' 4 Bedrooms + 1 Utility

3 Bathrooms