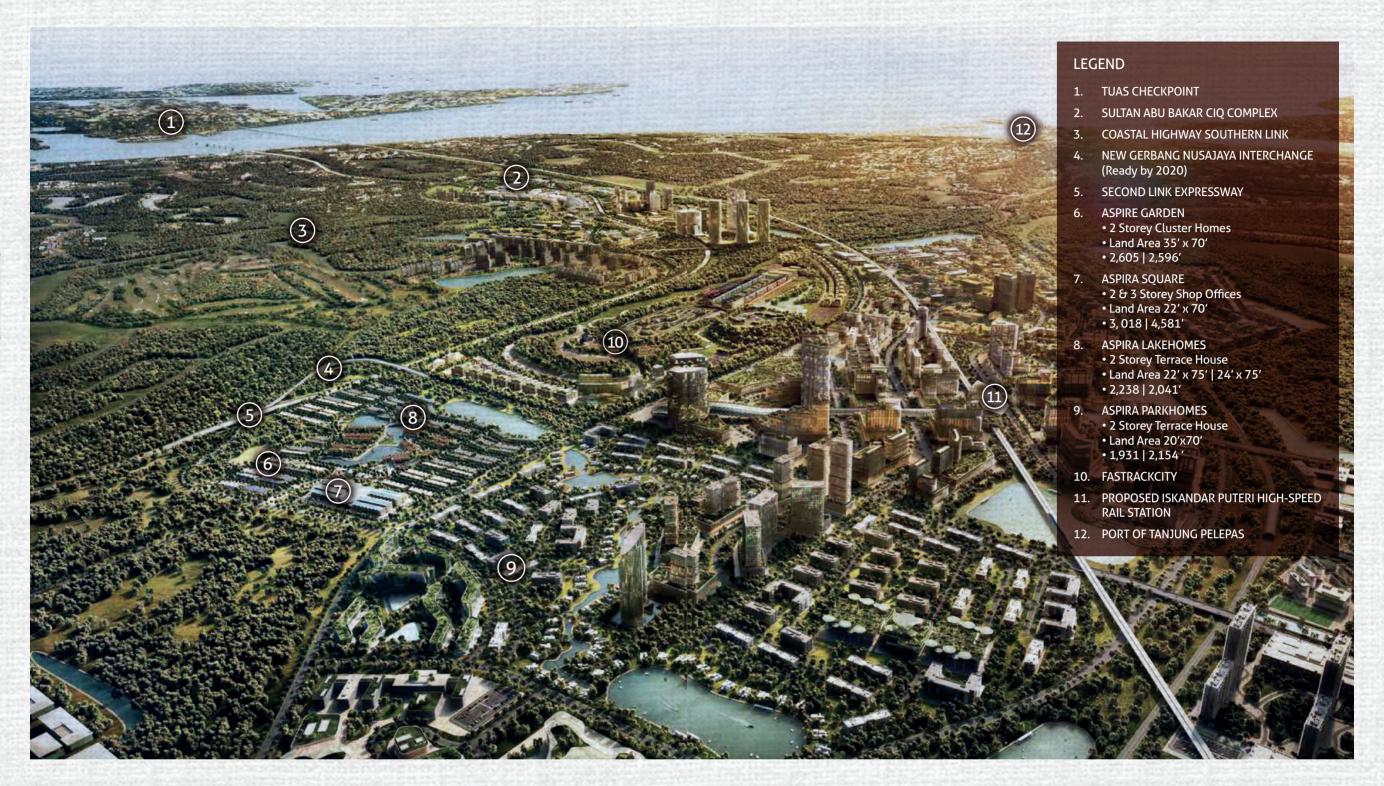

## **ASPIRA**PRECINCT

Aspira Precinct is located at the heart of Gerbang Nusajaya. With Aspira LakeHomes as the founding residential development of the precinct, other establishments that will soon rise in its vicinity include Aspira Gardens, Aspira ParkHomes along with Aspira Square which will become the commercial development in the precinct.

Aspira Precinct is poised to usher in a new way of living in Gerbang Nusajaya, unfolding a future with limitless potential.

Designed based on sustainable elements:

CONNECTIVITY Gerbang Nusajaya is located in close proximity to the Malaysia-Singapore Second Link Expressway. It is also within an estimated 800m from the proposed High-Speed Rail Terminal which connects to the rest of Malaysia.

Highways within proximity:

- Malaysia-Singapore Second Link Highway (PLUS)
- North-South Expressway (PLUS)
- Coastal Highway Southern Link (CHSL)

of transportation:

Renewable Energy

Healthy Living

Wellbeing of the Community