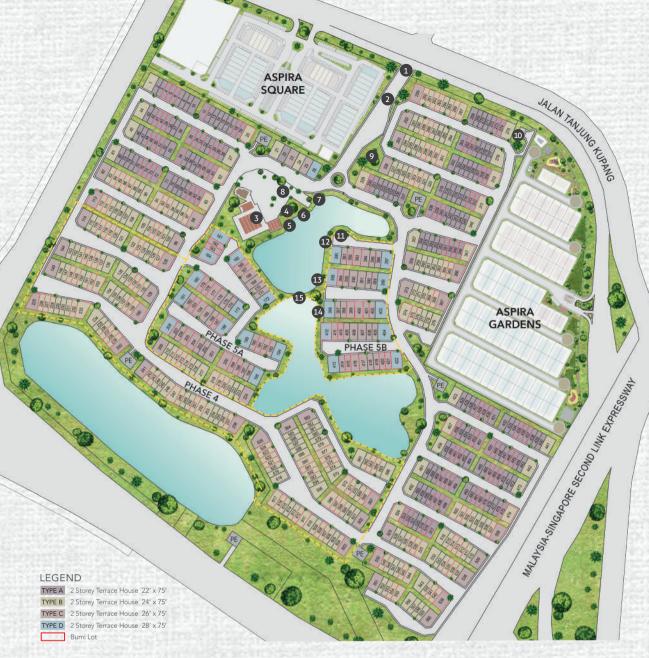

## DEVELOPMENT LAYOUT PLAN

#### Phase 1 (Completed)

- 1. Main Entrance
- 2. Guard House (24-hours Access Control)
- Clubhouse with Multipurpose Hall, Gym, Nursery Space, Management Office, Tennis Court & Surau
- 4. Children's Playground
- 5. Lakeside Cycle & Jogging Track at Pond 1
- 6. Lakeside Pavilion
- 7. Lakeside Cabana
- 8. Outdoor Plaza

#### Phase 2 (Future Development)

- 9. Children's Playground
- 10. Refuse Centre (Phase 3)
- 11. Children's Playground
- 12. Lakeside Cycling & Jogging
  Track at Pond 2
- 13. Lakeside Pergola
- 14. Lakeside Gazebo
- 15. Terraced Wetland