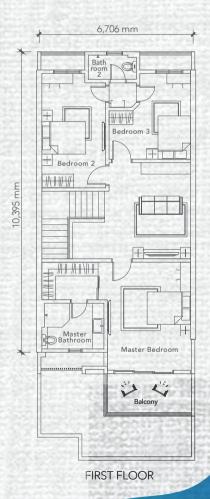

#### Type A

Land size : 22' x 75' Built up : 2,041' 4 Bedrooms + 1 Utility

3 Bathrooms

Typical Floor Plan

Type B

Land size : 24' x 75' Built up : 2,238' 4 Bedrooms + 1 Utility

4 Bathrooms