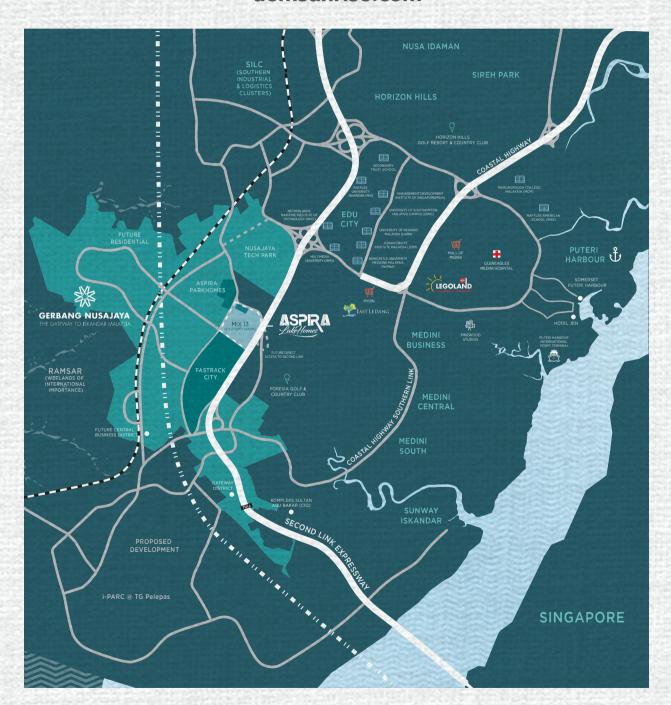

Designed based on sustainable elements:

CONNECTIVITY Gerbang Nusajaya is located in close proximity to the Malaysia-Singapore Second Link Expressway. It is also within an estimated 800m from the proposed High-Speed Rail Terminal which connects to the rest of Malaysia.

Highways within proximity:

- Malaysia-Singapore Second Link Highway (PLUS)
- North-South Expressway (PLUS)
- Coastal Highway Southern Link (CHSL)

of transportation:

Renewable Energy

Healthy Living

Wellbeing of the Community