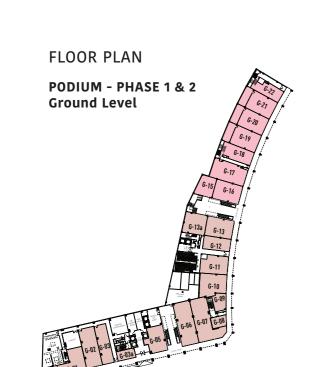

FLOOR PLAN

4-acre facilities deck

koi ponds

with themed gardens, spa pools, jogging track,

695 to 2,126 sq ft