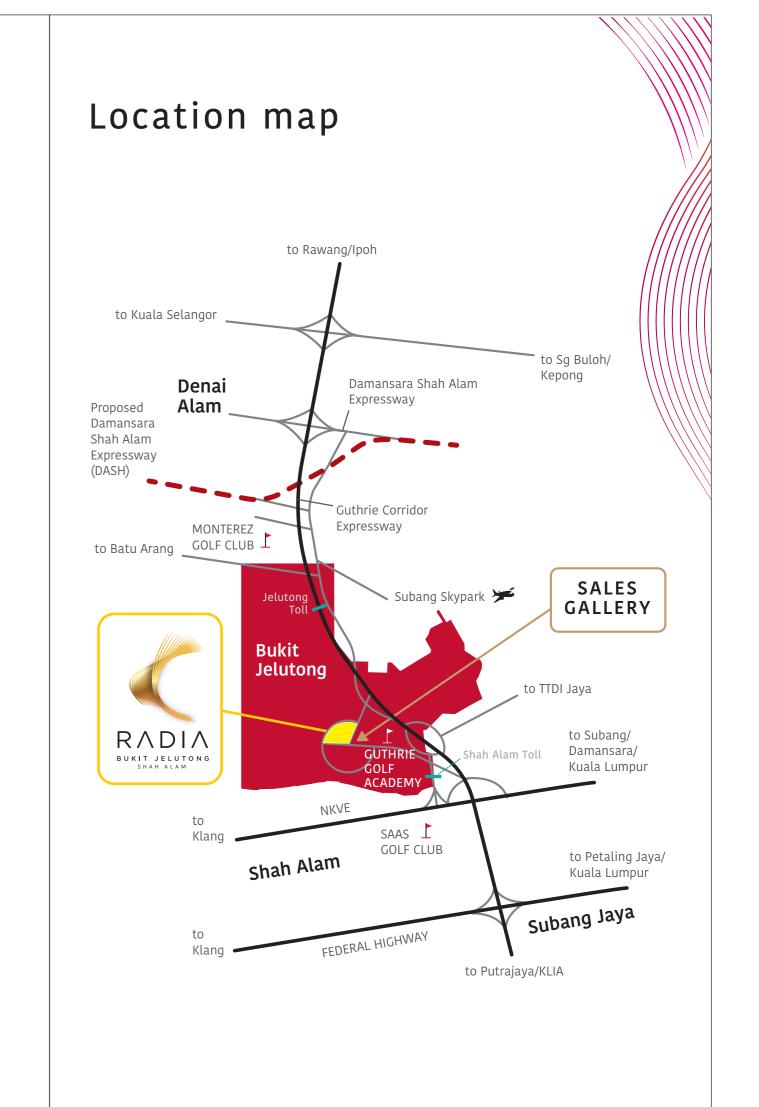

## RADIA SALES GALLERY

No.2A (Lot 64406), Persiaran Tebar Layar, Seksyen U8, Bukit Jelutong, 40150 Shah Alam, Selangor D.E. GPS Coordinates : N 3° 06.131 E 101° 32.271

inquiry.radia@uemsunrise.uemnet.com