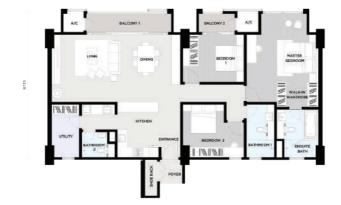

FLOOR PLAN

4-acre facilities deck

koi ponds

with themed gardens, spa pools, jogging track,

695 to 2,126 sq ft