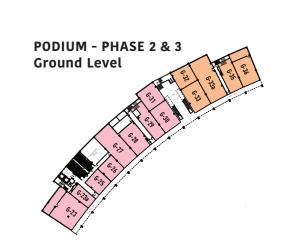

FLOOR PLAN

4-acre facilities deck

koi ponds

with themed gardens, spa pools, jogging track,

695 to 2,126 sq ft