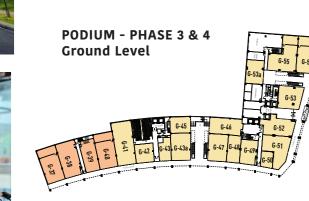

FLOOR PLAN

4-acre facilities deck

koi ponds

with themed gardens, spa pools, jogging track,

695 to 2,126 sq ft