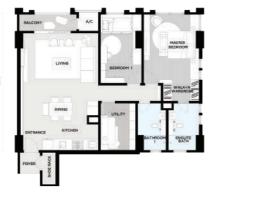

FLOOR PLAN

4-acre facilities deck

koi ponds

with themed gardens, spa pools, jogging track,

695 to 2,126 sq ft