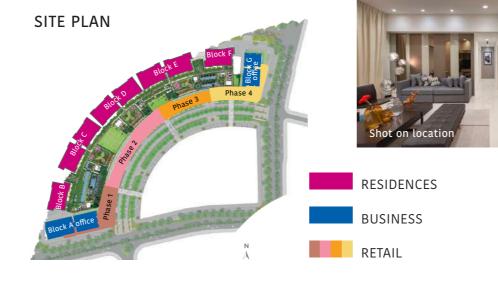

As part of the Selangor Vision City, Radia is primed to become one of its focal points and a key commercial and lifestyle destination in Greater KL.

FREEHOLD integrated development

Affluent neighbourhood

## The new rhythm to retail.

Radia Retail is a collection of retail spaces designed to cater to any type and size of retail business you run. From artisanal start-ups to established retail concerns, Radia offers a choice of both sizes and levels that fit your retail business offering.

## The new beat to business.

Radia Business Suites are part of a mixed development: the two office blocks, one on each end of a lush promenade, are built atop retail floors. These flexible business suites offer customisable spaces designed to accommodate all types of business needs and sizes.

## **Residences** for those with a pulse on life.

Radia Residences bring a new urban living experience to Bukit Jelutong. You will experience convenience at your doorstep. Its crescent-shaped facilities deck has everything you need to keep in shape and stay active with the family. Private guarded lift lobbies and multi-tiered security give you the peace of mind you deserve.